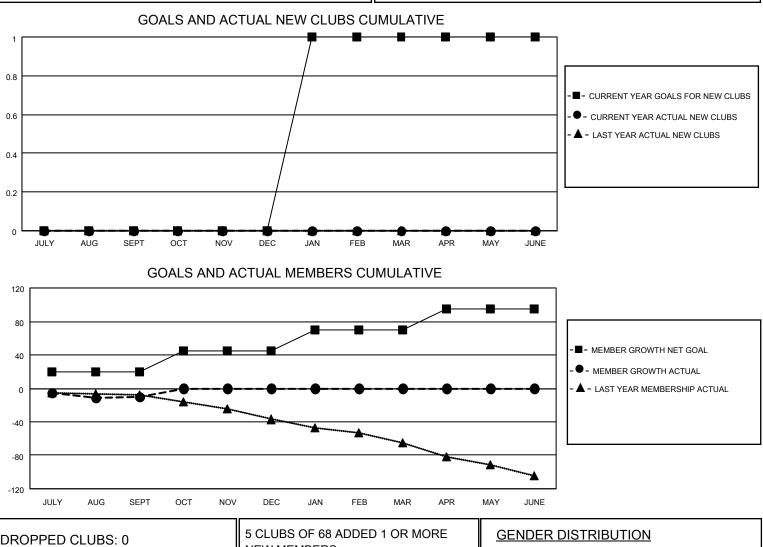

## LOCATION AUSTRALIA

District 201V2

Results as of: 9/30/2020

| Clubs                 |               |           |               | Members               |                        |                         |                                                    |  |
|-----------------------|---------------|-----------|---------------|-----------------------|------------------------|-------------------------|----------------------------------------------------|--|
| RESULTS FOR 2020-2021 |               |           |               | RESULTS FOR 2020-2021 |                        |                         |                                                    |  |
| QUARTER               | NEW CLUB GOAL | NEW CLUBS | DROPPED CLUBS | QUARTER MEME          | BER GROWTH NET<br>GOAL | MEMBER GROWTH<br>ACTUAL | DROPPED<br>MEMBERS ACTUAL<br>(including transfers) |  |
| JULY/AUG/SEPT         | 0             | 0         | 0             | JULY/AUG/SEPT         | 20                     | 16                      | 20                                                 |  |
| OCT/NOV/DEC           | 0             | 0         | 0             | OCT/NOV/DEC           | 25                     | 0                       | 0                                                  |  |
| JAN/FEB/MAR           | 1             | 0         | 0             | JAN/FEB/MAR           | 25                     | 0                       | 0                                                  |  |
| APR/MAY/JUNE          | 0             | 0         | 0             | APR/MAY/JUNE          | 25                     | 0                       | 0                                                  |  |

| DROPPED CLUBS: 0 |    | 5 CLUBS OF 66 ADDED 1 OR MORE | GENDER DISTRIBUTION        |              |     |
|------------------|----|-------------------------------|----------------------------|--------------|-----|
|                  |    | NEW MEMBERS                   | MALE                       | 971 (67.52%) |     |
|                  |    |                               | FEMALE                     | 467 (32.48%) |     |
| DROPPED MEMBERS  |    |                               |                            |              |     |
| DECEASED         | 2  | CLICK HERE FOR CUMULATIVE     | TOTAL FAMILY UNIT MEMBERS  |              | 222 |
| CLUB CANCELLED   | 0  | MEMBERSHIP DATA               | FAMILY MEMBERS PAYING HALF |              |     |
| OTHER            | 18 |                               |                            |              |     |
| TOTAL            | 20 |                               |                            |              |     |
|                  |    |                               | - ·                        |              |     |